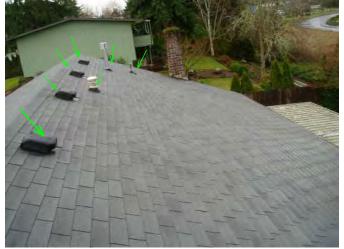

#### **Photo Attachments**

brick chimney is flashed with step flashing and covered well with counter flashing...no apparent leaking noted...

gutters are solid to home and draining well here as well...

front of home has gutters operating well and draining and clean....good...