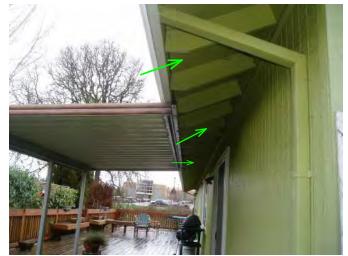

gutters are noted draining well as it is a rainy day today...clean as well...

flashing are newer and plastic resin type...good...

soffits under overhang of roof are noted solid and sound...no soft or rotted wood noted...good..