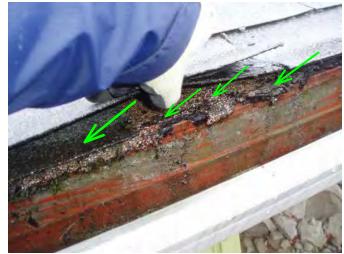

#### **Photo Attachments**

brick chimney is flashed with step flashing and covered well with counter flashing...no apparent leaking noted...

gutters are solid to home and draining well here as well...

front of home has gutters operating well and draining and clean....good...

gutters are noted draining well as it is a rainy day today...clean as well...

flashing are newer and plastic resin type...good...

soffits under overhang of roof are noted solid and sound...no soft or rotted wood noted...good..