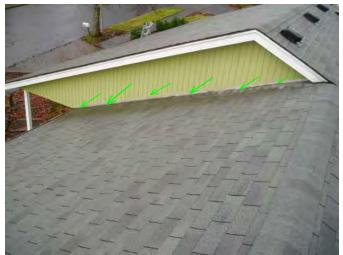

#### **Photo Attachments**

same noted here at soffits at back of home...good...

view of back roof is noted as draining fine...

awning and soffits here are noted solid and dry...good...

both ends of home has solid and dry soffits as well...no leaks noted...wood is solid....good....