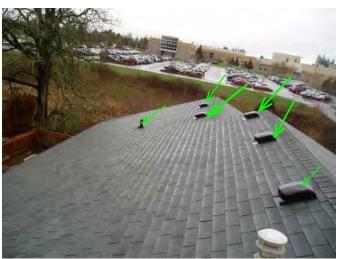

rest of attic vents are noted here fine..."b" vents are flashed well and plumbing vent is flashed tight and sleeve solid...

3905 nw 183rd ave Portland, Or..alb