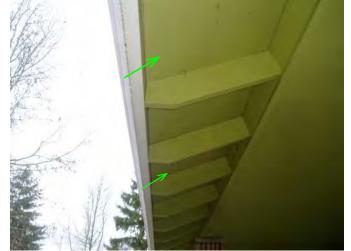

#### **Photo Attachments**

same noted here at soffits at back of home...good...

view of back roof is noted as draining fine...

awning and soffits here are noted solid and dry...good...

both ends of home has solid and dry soffits as well...no leaks noted...wood is solid....good....