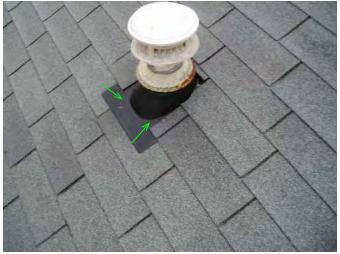

### **Photo Attachments**

two layers of roof are noted...top layer is secured well...

all shingles are clean and performing drainage well...front northwest area of home...

back of home facing west shows vents for attic are secured and plumbing vents are flashed well and sleeves are fine...

rest of attic vents are noted here fine..."b" vents are flashed well and plumbing vent is flashed tight and sleeve solid...

3905 nw 183rd ave Portland, Or..alb