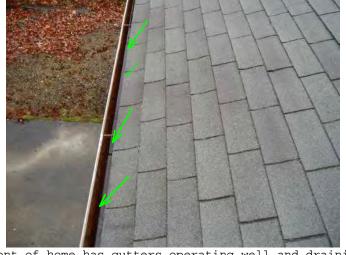

#### **Photo Attachments**

brick chimney is flashed with step flashing and covered well with counter flashing...no apparent leaking noted...

gutters are solid to home and draining well here as well...

front of home has gutters operating well and draining and clean....good...