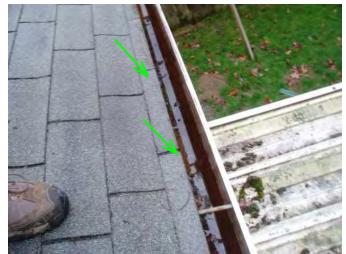

gutters are noted draining well as it is a rainy day today...clean as well...

flashing are newer and plastic resin type...good...

soffits under overhang of roof are noted solid and sound...no soft or rotted wood noted...good..