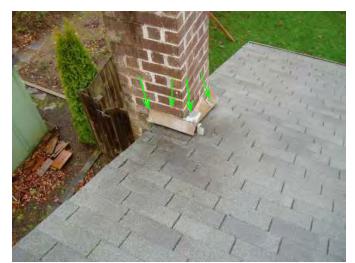

#### **Photo Attachments**

brick chimney is flashed with step flashing and covered well with counter flashing...no apparent leaking noted...

gutters are solid to home and draining well here as well...

front of home has gutters operating well and draining and clean....good...