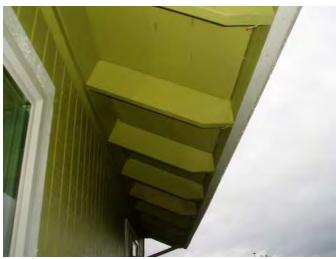

#### **Photo Attachments**

same noted here at soffits at back of home...good...

view of back roof is noted as draining fine...

awning and soffits here are noted solid and dry...good...

both ends of home has solid and dry soffits as well...no leaks noted...wood is solid....good....