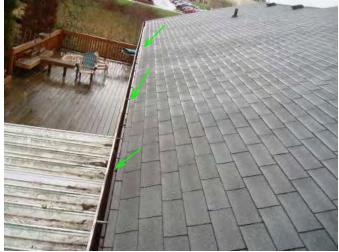

### **Photo Attachments**

two layers of roof are noted...top layer is secured well...

all shingles are clean and performing drainage well...front northwest area of home...

back of home facing west shows vents for attic are secured and plumbing vents are flashed well and sleeves are fine...