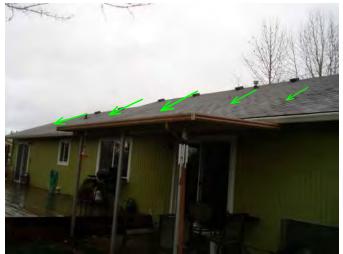

#### **Photo Attachments**

brick chimney is flashed with step flashing and covered well with counter flashing...no apparent leaking noted...

gutters are solid to home and draining well here as well...

front of home has gutters operating well and draining and clean....good...

gutters are noted draining well as it is a rainy day today...clean as well...

flashing are newer and plastic resin type...good...

soffits under overhang of roof are noted solid and sound...no soft or rotted wood noted...good..